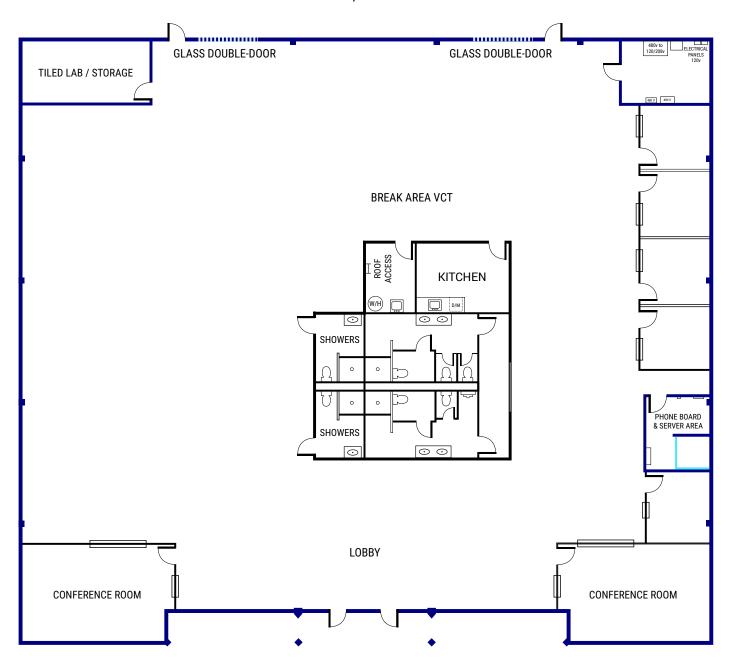

### ±11,716 Square Feet Available

We are pleased to offer the following space:

- 12' Drop Ceiling Throughout
- 100% HVAC / Sprinklers
- Expenses Less Than \$0.33 per Square Foot!
- 3,000 Amps / 480V / 3 Phase Additional Power Available
- Showers
- Server Room with Dedicated AC
- Partially Furnished
- Adjacent to 1.3 Million SF Pathline Park
- 3.3/1000 Parking with Additional Street Parking
- Local/Responsive Ownership
- Call for Pricing & Touring Instructions

## Free Standing Office/R&D Building for Lease 715 N. Pastoria Avenue

Sunnyvale, CA