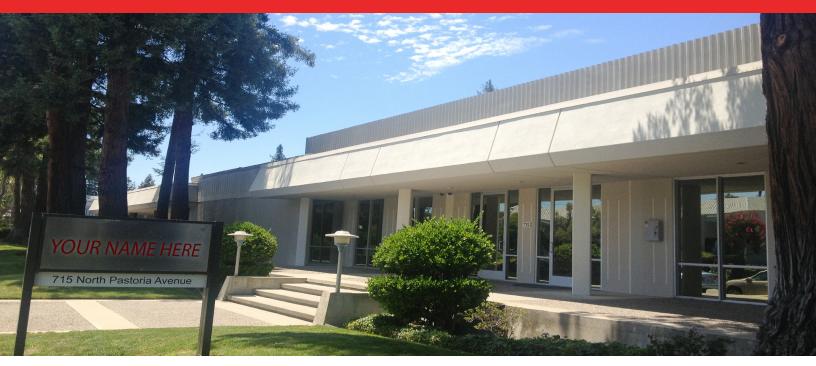

## Free Standing Office/R&D Building for Lease 715 N. Pastoria Avenue

Sunnyvale, CA

### ±11,716 Square Feet Available

We are pleased to offer the following space:

- 12' Drop Ceiling Throughout
- 100% HVAC / Sprinklers
- Expenses Less Than \$0.33 per Square Foot!
- 3,000 Amps / 480V / 3 Phase Additional Power Available
- Showers
- Server Room with Dedicated AC
- Partially Furnished
- Adjacent to 1.3 Million SF Pathline Park
- 3.3/1000 Parking with Additional Street Parking
- Local/Responsive Ownership
- Call for Pricing & Touring Instructions