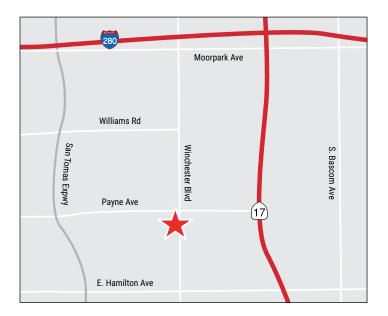

#### Suite Size: ±800 - ±1,550 RSF

As exclusive agent(s), we are pleased to offer the following space:

- Suite 109 ±1,550 RSF (Available w/ 30 Days Notice)
- Suite 103 ±1,245 RSF
- Suite 202 ±800 RSF
- Walking Distance to Restaurants & Amenities
- Easy Access to Hwy 280, Hwy 17, and San Tomas Expressway
- Garden Setting with Excellent Windowline
- Local Ownership
- Comcast & AT&T Available
- 4/1000 Parking Ratio