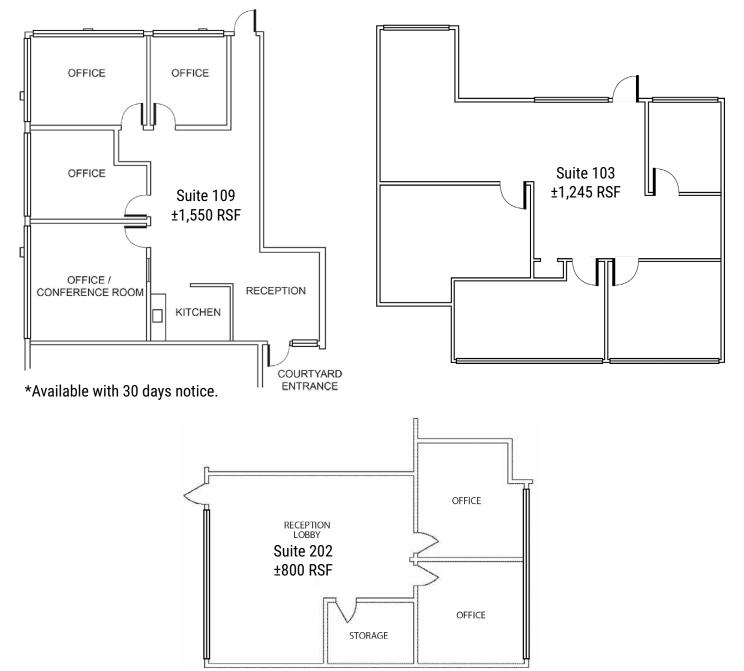

#### Suite Size: ±800 - ±1,550 RSF

As exclusive agent(s), we are pleased to offer the following space:

- Suite 109 ±1,550 RSF (Available w/ 30 Days Notice)
- Suite 103 ±1,245 RSF
- Suite 202 ±800 RSF
- Walking Distance to Restaurants & Amenities
- Easy Access to Hwy 280, Hwy 17, and San Tomas Expressway
- Garden Setting with Excellent Windowline
- Local Ownership
- Comcast & AT&T Available
- 4/1000 Parking Ratio

## For Lease 1361 S. Winchester Boulevard San Jose, CA

\*Not drawn to scale

 Derek Yep
 408.987.4106
 dyep@ngkf.com
 CA RE License #01476099

 Conor Boone
 408.987.4110
 cboone@ngkf.com
 CA RE License #02089370